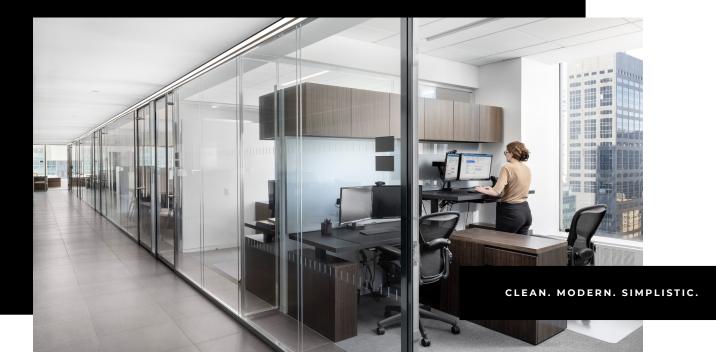

## Quantum Double Butt-Glazed

This pre-engineered double-glazed system is designed to be sleek and rectilinear with a horizontal profile - marrying functionality with striking minimalism. Quantum's frameless corners and three-way conditions deliver the ultimate in butt-glazed design.