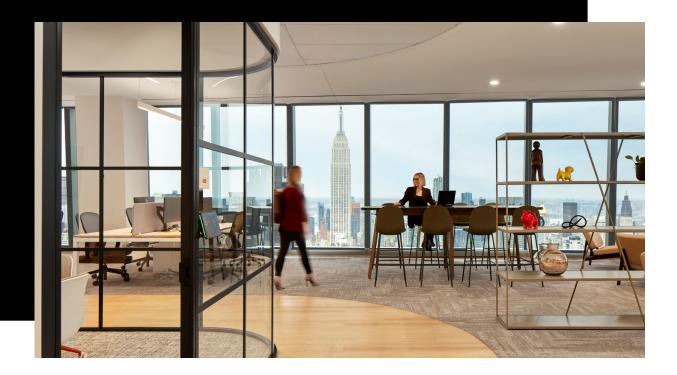

## Curved Glass

Incorporating curved conditions into this pre-engineered single or double-glazed system allows you to transform the perception of your space, forming sleek, smooth, curvilinear profiles.